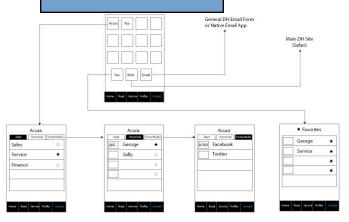

## Team 1: Profile

```
*Blue is on Cloud
Profile (Settings) [on first run through (opening of app) linear input]
              User Account [fill]
                            Name [fill]
                    CFL [Y/N] * if no then go to "Preferred Roadside Assistance"
                    Car Profile(s) [used after first car inputted screen]
                               Car Name [fill]
                                          VIN # (if used)
                                                     Make [dial unless auto filled by VIN]
                                                    Model [dial unless auto filled by VIN]
                                                     Year [dial unless auto filled by VIN]
                                                     Colour [fill]
                                                     Maintenance Records [auto filled?] Maybe cloud?
                                                        Photo of car [camera or selected from photos]
                                                        Licence Plate # [fill]
                                                        Mileage [fill]
                                                        Insurance
                                                     Company [fill]
                                                               Phone # [fill]
                                                    Policy # [fill]
                                                     Agent [fill]
                                                               Phone # [fill]
                                                        Key Codes
                                                        Radio Codes
                               Add Another Car
          Preference
                     Lock Setting [y/n]
                    Push Notifications [y/n]
                               Reminders
                                          Email [y/n] [fill if yes]
                                          Phone [y/n] [fill if yes]
                                          SMS [y/n] [fill if yes]
                                          iCal [y/n] [fill if yes] (do we use a calendar?)
                               Tracking GPS [y/n]
                                Preferred Roadside Assistance [dial]
```