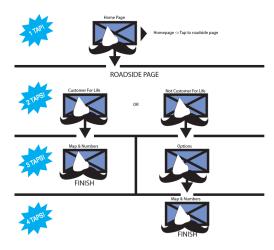

## Team 4: Roadside Assistance

Our idea for the "ROADSIDE" page is that it will give the user 2 options upon landing. One button for CFL the other for alternatives. If they are a CFL member the next page will have a GPS along with their CFL number and the phone number they need to call. Otherwise they will first choose their desired provider, then they'll get the GPS + number screen.